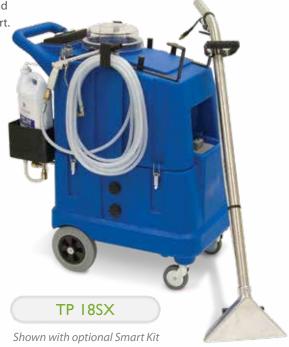

The TP 18SX is a premium extractor featuring a 130 psi pump with 1.2 gpm of water flow. The 18 gallon polyethylene tanks are designed to clean large areas and it comes complete with a 20' solution/vacuum hose and three-jet wand.