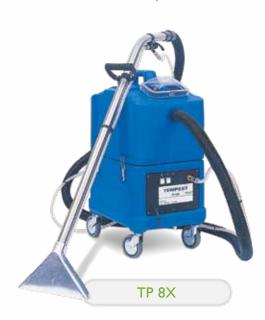

At only 49 lb, the TP 8X is light and easy to transport without sacrificing the power of a full-size extractor. With a 130 psi pump and 20' vacuum and solution hoses, the TP 8X is ready to tackle the largest of jobs.